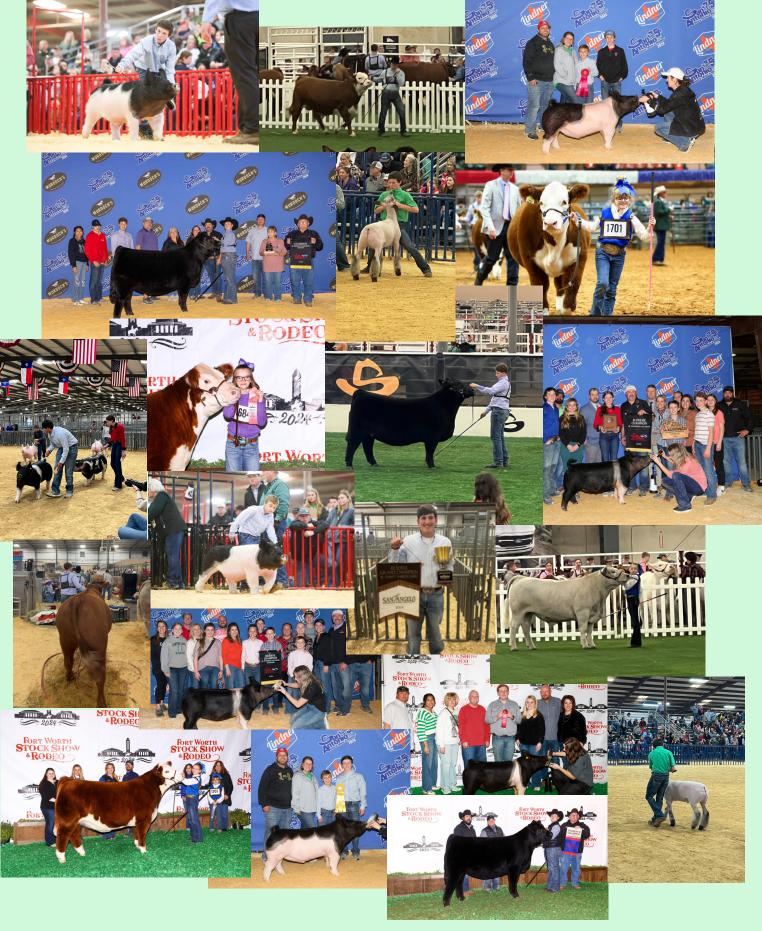

# Stock Show Results

McKinley Tucker San Angelo Stock Show Breed Champion Dark OPB Barrow San Antonio Stock Show Breed Champion Hampshire Gilt Breed Reserve Champion Hampshire Gilt Supreme Champion Gilt

Brayden Moore San Angelo Stock Show Breed Champion Cross Barrow Reserve Grand Champion Barrow San Antonio Stock Show Champion Spot Barrow

Riggin Pearson **San Antonio Stock Show** Class Winner Spot Barrow

Kaydee Thomas **San Antonio Stock Show** 6th Place Polled Hereford Steer

Brylie Albus Fort Worth Stock Show 4th Place Polled Hereford Steer

Carson Wood **Fort Worth Stock Show** 2nd Place Hampshire Barrow

Bryar Sherrill San Antonio Stock Show 5nd Place Dark Cross Barrow Colt Parkinson **Fort Worth Stock Show** Division Champion Heifer **San Angelo Stock Show** Division Champion Heifer Reserve Champion Maine Heifer **San Antonio Stock Show** Champion Limousin Heifer Reserve Champion Continental Heifer

> Kynlee Thomas Fort Worth Stock Show 10th Place Hereford Steer San Antonio Stock Show 10th Place AOC Steer

Shyanne Crenshaw **Fort Worth Stock Show** 7th Place Shorthorn Steer

Ollen Pearson **San Antonio Stock Show** 5th Place Duroc Barrow

Britton Clevenger Fort Worth Stock Show 8th Place European Cross Steer

Brayden Spies **San Antonio Stock Show** 2nd Place Dark Cross Barrow