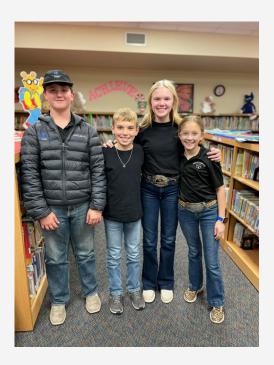

# DISTRICT LIVESTOCK QUIZ BOWL

2ND PLACE SENIOR TEAM BRYAR SHERRILL SEBASTIAN QUINTERO ETHAN PARKINSON CARSON WOOD ADAVANCING TO STATE ROUNDUP!!

# **4ND PLACE INTERMEDIATE TEAM** COLT PARKINSON JETT BLAIR JAYLEE BLAIR KYNLEE THOMAS

1212 Houston St., Ste.2 , Levelland, TX 79336 | (806) 894-3159