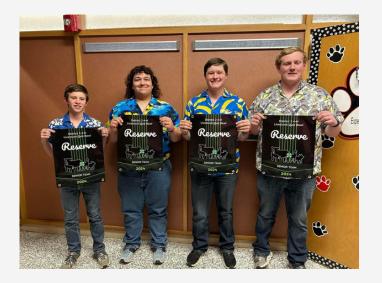

# DISTRICT LIVESTOCK QUIZ BOWL

2ND PLACE SENIOR TEAM BRYAR SHERRILL SEBASTIAN QUINTERO ETHAN PARKINSON CARSON WOOD ADAVANCING TO STATE ROUNDUP!!

# **4ND PLACE INTERMEDIATE TEAM** COLT PARKINSON JETT BLAIR JAYLEE BLAIR KYNLEE THOMAS

1212 Houston St., Ste.2 , Levelland, TX 79336 | (806) 894-3159