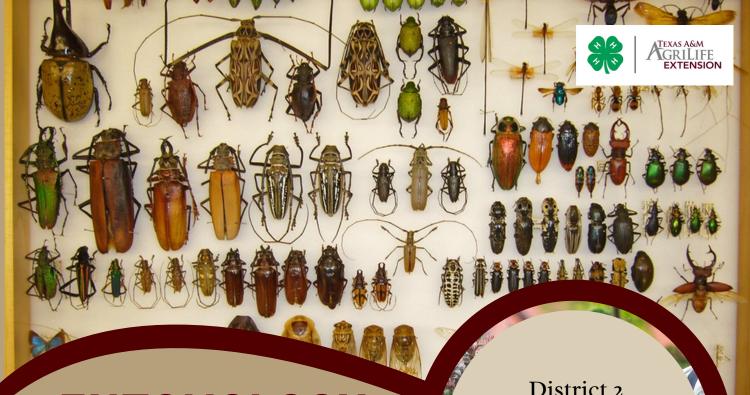

# ENTOMOLOGY PRACTICE SCHEDULE

**February** 

27th

March

5th, 12th, 19th, 26th

**April** 

2nd, 9th, 16th, 23rd, 30th

District 2
Entomology
Contest | May 4th
in Lubbock TX.

Practices will be held from 5pm-6pm at the Hockley Co. Extension Office.

Please contact Kerry Siders if you are interested. (806) 638-5635 All participants need to be enrolled on 4-H Online prior to the start of practice.